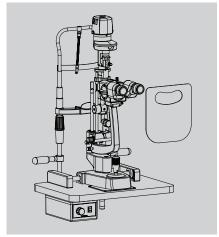

#### YOUR SAFETY IS OUR RESPONSIBILITY

Realizing the present day need for hygiene, **LABOMED** has designed **SPS** breath Shield for its Slit lamps to provide relief and safety to Ophthalmologists.

Easy to fit and easy to change, LABOMED safety guard is an ideal solution for providing safety to patient and Doctor at a negligible cost. SPS is built with premium quality plastics that are easily cleanable and can be effectively disinfected. LABOMED SPS provides a well-engineered shield preventing air borne bacteria to travel between the two sides of the instrument. With the use of this breath shield, contamination around the examination table can be greatly reduced.

#### **INSTALLATION:**

- Remove the Eyepieces.
- Adjust the IPD to Insert the breath Shield.
- Adjust IPD for easy use.
- Peel off the protective film prior to use.