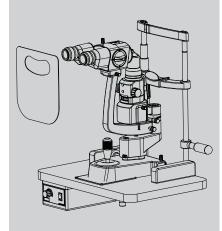

#### YOUR SAFETY IS OUR RESPONSIBILITY

Realizing the present day need for hygiene, **LABOMED** has designed **SPS** breath Shield for its Slit lamps to provide relief and safety to Ophthalmologists.

Easy to fit and easy to change, LABOMED safety guard is an ideal solution for providing safety to patient and Doctor at a negligible cost. SPS is built with premium quality plastics that are easily cleanable and can be effectively disinfected. LABOMED SPS provides a well-engineered shield preventing air borne bacteria to travel between the two sides of the instrument. With the use of this breath shield, contamination around the examination table can be greatly reduced.

#### **INSTALLATION:**

- Remove the Eyepieces.
- Adjust the IPD to Insert the breath Shield.
- Adjust IPD for easy use.
- Peel off the protective film prior to use.