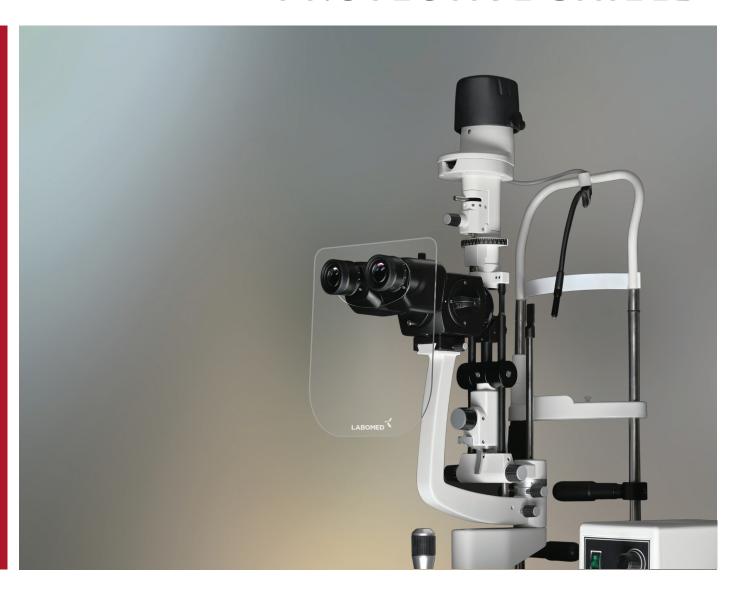

#### YOUR SAFETY IS OUR RESPONSIBILITY

Realizing the present day need for hygiene, **LABOMED** has designed **SPS** breath Shield for its Slit lamps to provide relief and safety to Ophthalmologists.

Easy to fit and easy to change, LABOMED safety guard is an ideal solution for providing safety to patient and Doctor at a negligible cost. SPS is built with premium quality plastics that are easily cleanable and can be effectively disinfected. LABOMED SPS provides a well-engineered shield preventing air borne bacteria to travel between the two sides of the instrument. With the use of this breath shield, contamination around the examination table can be greatly reduced.

#### **FEATURES:**

- Easy Installation.
- Easy access to device, Patients & device controls.
- Can fit to any brand Slit Lamp.
- Easy to Disinfect.

#### **INSTALLATION:**

- Remove the Eyepieces.
- Adjust the IPD to Insert the breath Shield.
- Adjust IPD for easy use.
- Peel off the protective film prior to use.