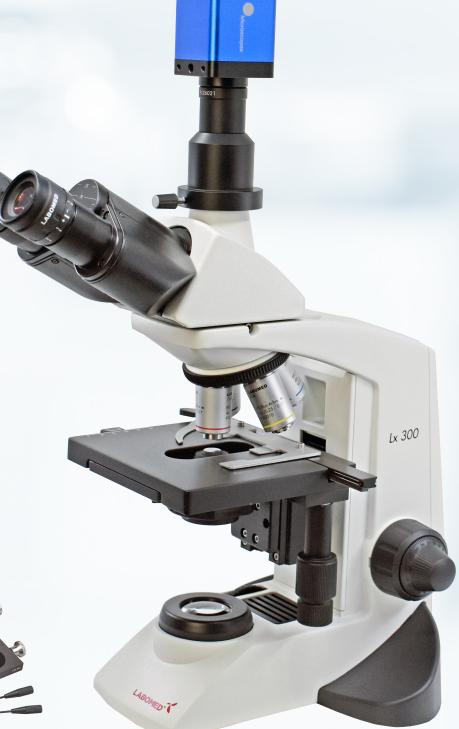

Labomed Lx 300 Gyn/OB a phase contrast microscope for gynecology

A superb microscope to make effortless observations of vaginal smears.

The Lx 300 Gyn/OB is specially composed and comes with a phase contrast set (10x and 40x) and a USB/HDMI camera.

High quality optics in combination with an ergonomic design guarantees effortless observations.

A rechargeable EcoPro LED system delivers day light illumination (recharger is included) Life span of the LED system: approx. 50.000 hours. Total magnification is 1000x with bright field objectives, the phase contrast attachment allows up to 400x magnification.