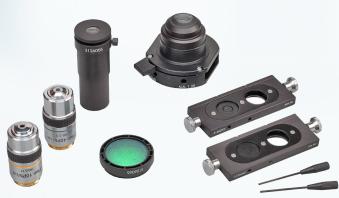

Labomed Lx 300 Gyn/OB a phase contrast microscope for gynecology

A superb microscope to make effortless observations of vaginal smears.

The Lx 300 Gyn/OB is specially composed and comes with a phase contrast set (10x and 40x) and a USB/HDMI camera.

High quality optics in combination with an ergonomic design guarantees effortless observations.

A rechargeable EcoPro LED system delivers day light illumination (recharger is included) Life span of the LED system: approx. 50.000 hours. Total magnification is 1000x with bright field objectives, the phase contrast attachment allows up to 400x magnification.